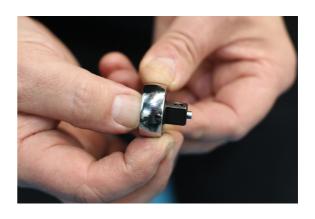

## Mini Ratchet 1/2"D

1/2"D mini ratchet head for use with 3/8"D accessories, ideal for tight or restricted access applications. Allows standard sockets to be used as an alternative to fixed crows feet wrenches.

## **Additional Information**

- 1/2"D (M) x 72 teeth ratchet mechanism.
- Max torque: 245Nm (25kg-m; 180lb-ft).
- Length: 62mm; head depth: 11mm.
- For use with any 3/8"D accessory. Ideal for use in combination with an extension bar & torqure wrench, to allow torque setting of hard to reach components.
- Smaller sizes available, please see Laser Part Nos. 8077 (1/4"D), 8078 (3/8"D). Set comprising all ratchet sizes available, please see Laser Part No. 8080.