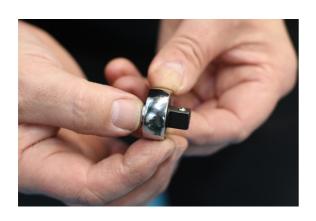

## Mini Ratchet 1/2"D

1/2"D mini ratchet head for use with 3/8"D accessories, ideal for tight or restricted access applications. Allows standard sockets to be used as an alternative to fixed crows feet wrenches.

## **Additional Information**

- 1/2"D (M) x 72 teeth ratchet mechanism.
- Max torque: 245Nm (25kg-m; 180lb-ft).
- Length: 62mm; head depth: 11mm.
- For use with any 3/8"D accessory. Ideal for use in combination with an extension bar & torqure wrench, to allow torque setting of hard to reach components.
- Smaller sizes available, please see Laser Part Nos. 8077 (1/4"D), 8078 (3/8"D). Set comprising all ratchet sizes available, please see Laser Part No. 8080.