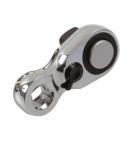

## Mini Ratchet 1/2"D

1/2"D mini ratchet head for use with 3/8"D accessories, ideal for tight or restricted access applications. Allows standard sockets to be used as an alternative to fixed crows feet wrenches.

## **Additional Information**

- 1/2"D (M) x 72 teeth ratchet mechanism.
- Max torque: 245Nm (25kg-m; 180lb-ft).
- Length: 62mm; head depth: 11mm.
- For use with any 3/8"D accessory. Ideal for use in combination with an extension bar & torqure wrench, to allow torque setting of hard to reach components.
- Smaller sizes available, please see Laser Part Nos. 8077 (1/4"D), 8078 (3/8"D). Set comprising all ratchet sizes available, please see Laser Part No. 8080.