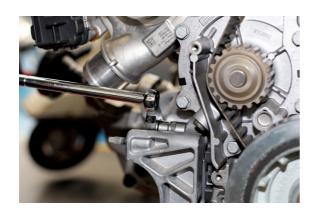

## Mini Ratchet 1/2"D

1/2"D mini ratchet head for use with 3/8"D accessories, ideal for tight or restricted access applications. Allows standard sockets to be used as an alternative to fixed crows feet wrenches.

## **Additional Information**

- 1/2"D (M) x 72 teeth ratchet mechanism.
- Max torque: 245Nm (25kg-m; 180lb-ft).
- Length: 62mm; head depth: 11mm.
- For use with any 3/8"D accessory. Ideal for use in combination with an extension bar & torqure wrench, to allow torque setting of hard to reach components.
- Smaller sizes available, please see Laser Part Nos. 8077 (1/4"D), 8078 (3/8"D). Set comprising all ratchet sizes available, please see Laser Part No. 8080.